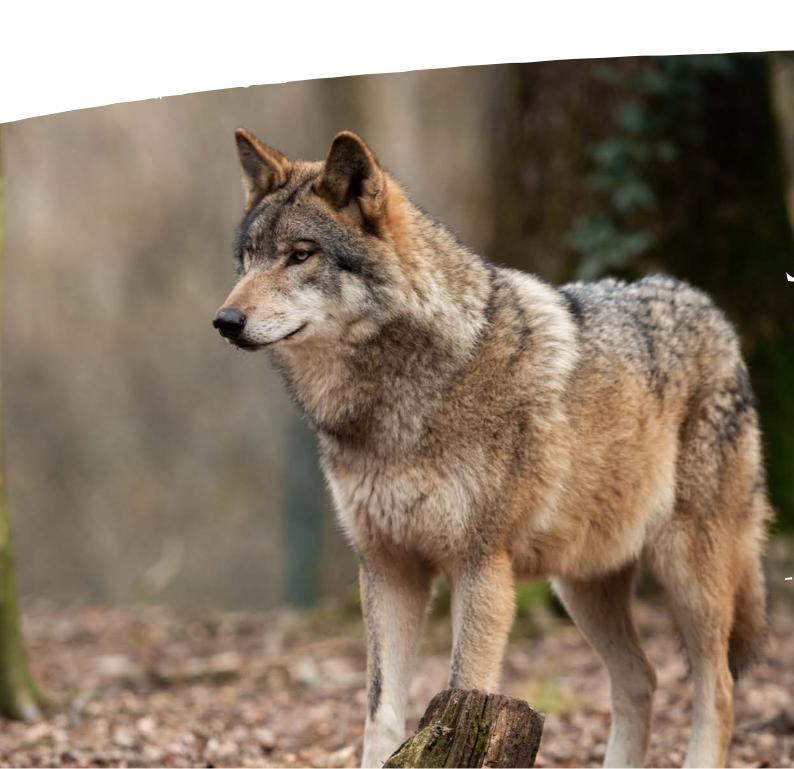

Why do many choose the broad way?

| Why do you choose the narrow way?                     |
|-------------------------------------------------------|
| What/Who is the narrow gate?                          |
| Read 7:15-20                                          |
| Why might false teachers be hard to spot?             |
|                                                       |
| What does sheep's clothing look like?                 |
|                                                       |
| What does bad fruit look like?                        |
|                                                       |
| What is Jesus warning us to do? How might we do that? |
|                                                       |