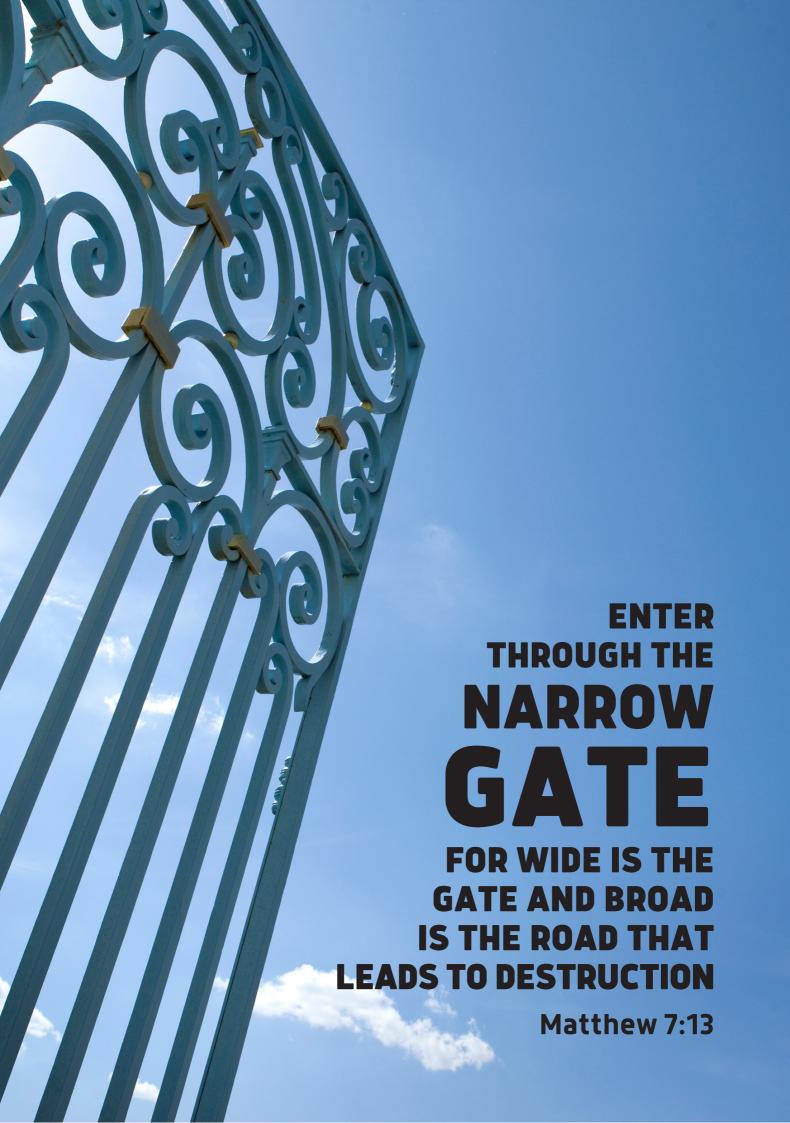

| What is the tightest place you've ever found yourself in?        |
|------------------------------------------------------------------|
|                                                                  |
| Read 7:13-14                                                     |
| What is the image invoked in your mind as you read these verses? |
|                                                                  |
|                                                                  |
| What are 5 truths about the broad way and its gate?              |
|                                                                  |
|                                                                  |
| What are 6 truths about the narrow way and its gate?             |
| what are o truth's about the harrow way and its gate:            |
|                                                                  |
|                                                                  |

Why do many choose the broad way?

| Why do you choose the narrow way?                     |
|-------------------------------------------------------|
| What/Who is the narrow gate?                          |
| Read 7:15-20                                          |
| Why might false teachers be hard to spot?             |
|                                                       |
| What does sheep's clothing look like?                 |
|                                                       |
| What does bad fruit look like?                        |
|                                                       |
| What is Jesus warning us to do? How might we do that? |
|                                                       |